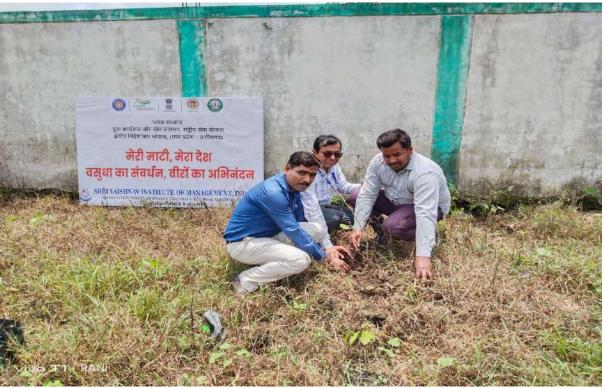

## Digital Literacy Program at Sidodi

Establish an Amrit Vatika at adopted village Moklai under Unnat Bharat Abhiyan and 75 saplings planted by Sarpanch, Panchayat Staff, Govt. School staff, event Coordinators and student volunteers on August 11, 2023