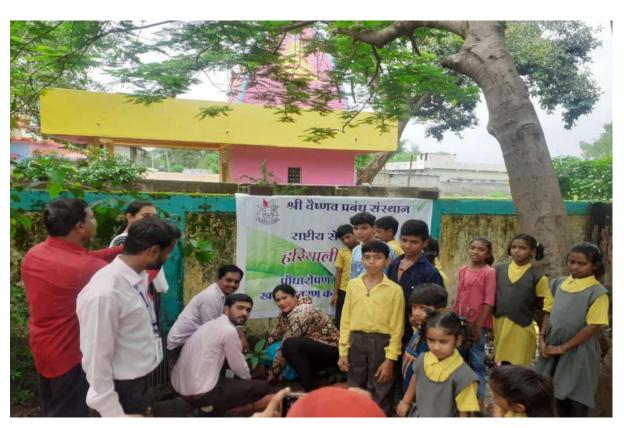

t adopted Village Sindoda













Digital Literacy Program at adopted Village Narlai













Digital Literacy Program at Aanganbadi Keendra, Indraprashth Basti, Sidoda











## Digital Literacy Program at Sidodi











Establish an Amrit Vatika at adopted village Moklai under Unnat Bharat Abhiyan and 75 saplings planted by Sarpanch, Panchayat Staff, Govt. School staff, event Coordinators and student volunteers on August 11, 2023





Live broadcast of  $100^{th}$  Episode of Man Ki Baat at adopted village Sindoda April 30, 2023







Environment Awareness, Plantation and E-Poster presentation at Indraprastha basti, adopted village Sindoda on the occasion of World Environment Day









Plantation at Village Sidoda on the Occasion of Hariyali Mahotsav July 17, 2023





#### Matdata Jagrukta Abhiyan Rally at Village Narlai November 11, 2023