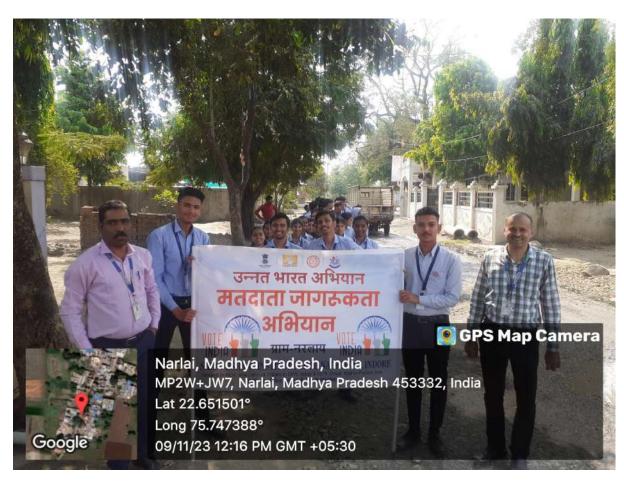

llage Narlai













Digital Literacy Program at Aanganbadi Keendra, Indraprashth Basti, Sidoda











## Digital Literacy Program at Sidodi











Establish an Amrit Vatika at adopted village Moklai under Unnat Bharat Abhiyan and 75 saplings planted by Sarpanch, Panchayat Staff, Govt. School staff, event Coordinators and student volunteers on August 11, 2023





Live broadcast of  $100^{th}$  Episode of Man Ki Baat at adopted village Sindoda April 30, 2023







Environment Awareness, Plantation and E-Poster presentation at Indraprastha basti, adopted village Sindoda on the occasion of World Environment Day









Plantation at Village Sidoda on the Occasion of Hariyali Mahotsav July 17, 2023





#### Matdata Jagrukta Abhiyan Rally at Village Narlai November 11, 2023