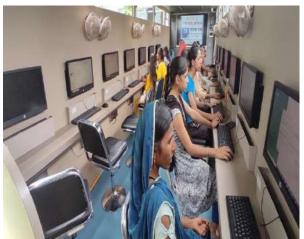

#### Digital Literacy Program at adopted Village Sindoda

Digital Literacy Program at adopted Village Narlai

Digital Literacy Program at Aanganbadi Keendra, Indraprashth Basti, Sidoda