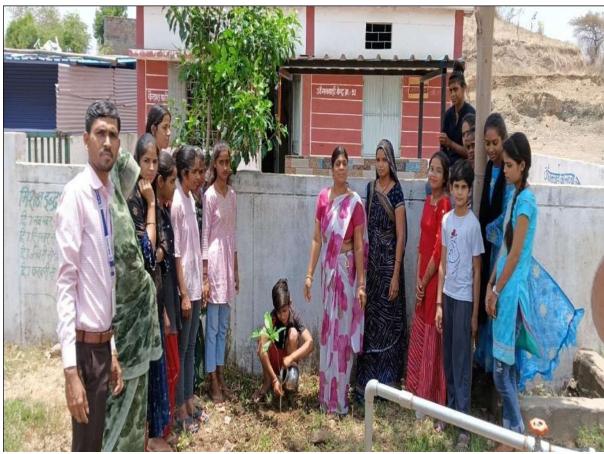

## Digital Literacy Program at Sidodi

Establish an Amrit Vatika at adopted village Moklai under Unnat Bharat Abhiyan and 75 saplings planted by Sarpanch, Panchayat Staff, Govt. School staff, event Coordinators and student volunteers on August 11, 2023