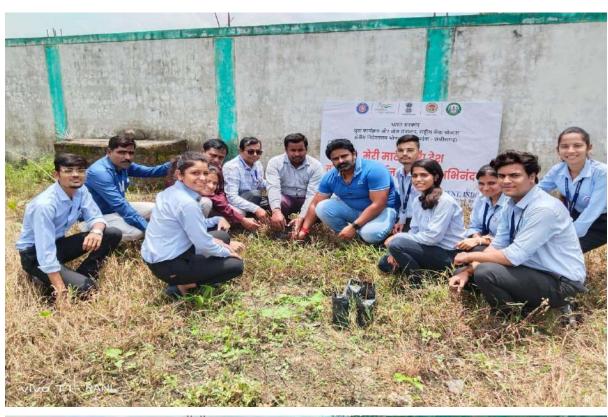

## Digital Literacy Program at Sidodi

Establish an Amrit Vatika at adopted village Moklai under Unnat Bharat Abhiyan and 75 saplings planted by Sarpanch, Panchayat Staff, Govt. School staff, event Coordinators and student volunteers on August 11, 2023