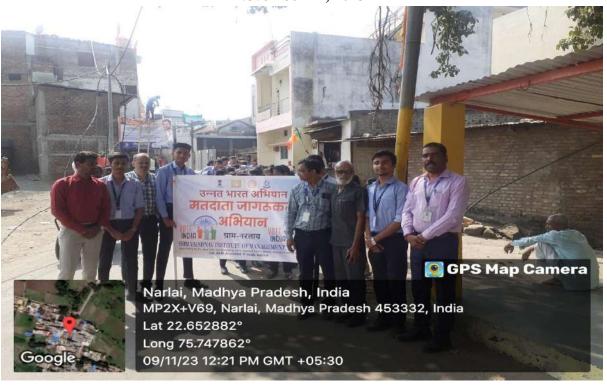

Village Narlai













Digital Literacy Program at Aanganbadi Keendra, Indraprashth Basti, Sidoda











## Digital Literacy Program at Sidodi











Establish an Amrit Vatika at adopted village Moklai under Unnat Bharat Abhiyan and 75 saplings planted by Sarpanch, Panchayat Staff, Govt. School staff, event Coordinators and student volunteers on August 11, 2023





Live broadcast of  $100^{th}$  Episode of Man Ki Baat at adopted village Sindoda April 30, 2023







Environment Awareness, Plantation and E-Poster presentation at Indraprastha basti, adopted village Sindoda on the occasion of World Environment Day









Plantation at Village Sidoda on the Occasion of Hariyali Mahotsav July 17, 2023





#### Matdata Jagrukta Abhiyan Rally at Village Narlai November 11, 2023