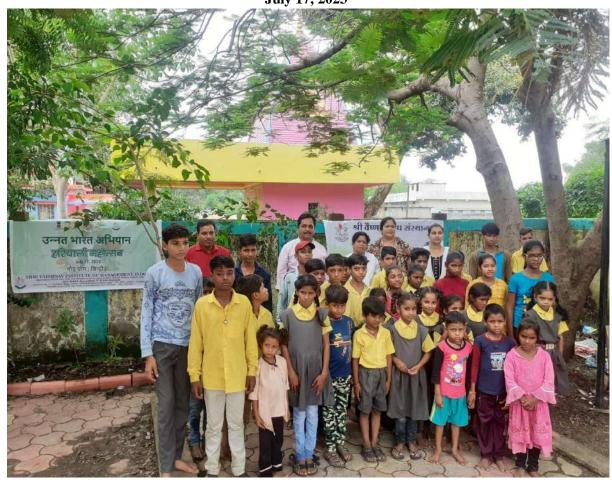

at adopted Village Sindoda













Digital Literacy Program at adopted Village Narlai













Digital Literacy Program at Aanganbadi Keendra, Indraprashth Basti, Sidoda











## Digital Literacy Program at Sidodi











Establish an Amrit Vatika at adopted village Moklai under Unnat Bharat Abhiyan and 75 saplings planted by Sarpanch, Panchayat Staff, Govt. School staff, event Coordinators and student volunteers on August 11, 2023





Live broadcast of  $100^{th}$  Episode of Man Ki Baat at adopted village Sindoda April 30, 2023







Environment Awareness, Plantation and E-Poster presentation at Indraprastha basti, adopted village Sindoda on the occasion of World Environment Day









Plantation at Village Sidoda on the Occasion of Hariyali Mahotsav July 17, 2023





#### Matdata Jagrukta Abhiyan Rally at Village Narlai November 11, 2023