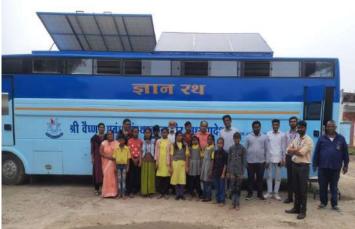

#### Digital Literacy Program at adopted Village Sindoda

Digital Literacy Program at adopted Village Narlai

Digital Literacy Program at Aanganbadi Keendra, Indraprashth Basti, Sidoda

## Digital Literacy Program at Sidodi

Establish an Amrit Vatika at adopted village Moklai under Unnat Bharat Abhiyan and 75 saplings planted by Sarpanch, Panchayat Staff, Govt. School staff, event Coordinators and student volunteers on August 11, 2023