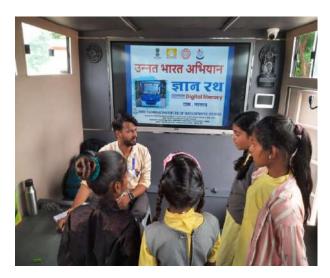

#### Digital Literacy Program at adopted Village Sindoda

Digital Literacy Program at adopted Village Narlai

Digital Literacy Program at Aanganbadi Keendra, Indraprashth Basti, Sidoda

## Digital Literacy Program at Sidodi

Establish an Amrit Vatika at adopted village Moklai under Unnat Bharat Abhiyan and 75 saplings planted by Sarpanch, Panchayat Staff, Govt. School staff, event Coordinators and student volunteers on August 11, 2023