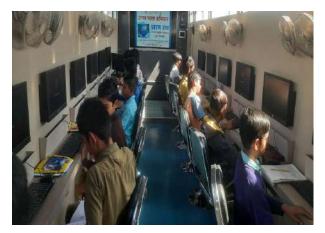

#### Digital Literacy Program at adopted Village Sindoda

Digital Literacy Program at adopted Village Narlai

Digital Literacy Program at Aanganbadi Keendra, Indraprashth Basti, Sidoda

## Digital Literacy Program at Sidodi

Establish an Amrit Vatika at adopted village Moklai under Unnat Bharat Abhiyan and 75 saplings planted by Sarpanch, Panchayat Staff, Govt. School staff, event Coordinators and student volunteers on August 11, 2023