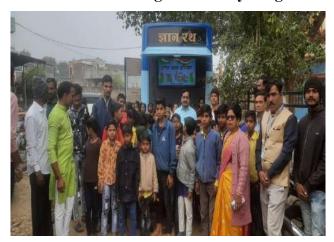

# SHRI VAISHNAV INSTITUTE OF MANAGEMENT & SCIENCE, INDORE

#### Formerly known as Shri Vaishnav Institute of Management, Indore • Estd.-1987

Approved by AICTE, New Delhi and Affiliated to DAVV, Indore & RGPV, Bhopal, Madhya Pradesh, India UGC-NAAC Accredited 'A' Grade Institute

Scheme No.71, Gumasta Nagar, Indore- 452009 Madhya Pradesh Ph.: 0731-2780011, 2789925 | Mob.: 9329912587 Toll Free No.: 1800 233 2601 Website: www.svimi.org | Email : svimi@svimi.org

### Activities in Villages adopted under Unnat Bharat Abhiyan January 2023 to December 2023

#### Digital Literacy Program at adopted Village Sindoda













Digital Literacy Program at adopted Village Narlai













Digital Literacy Program at Aanganbadi Keendra, Indraprashth Basti, Sidoda











## Digital Literacy Program at Sidodi











Establish an Amrit Vatika at adopted village Moklai under Unnat Bharat Abhiyan and 75 saplings planted by Sarpanch, Panchayat Staff, Govt. School staff, event Coordinators and student volunteers on August 11, 2023





Live broadcast of  $100^{th}$  Episode of Man Ki Baat at adopted village Sindoda April 30, 2023







Environment Awareness, Plantation and E-Poster presentation at Indraprastha basti, adopted village Sindoda on the occasion of World Environment Day









Plantation at Village Sidoda on the Occasion of Hariyali Mahotsav July 17, 2023





#### Matdata Jagrukta Abh