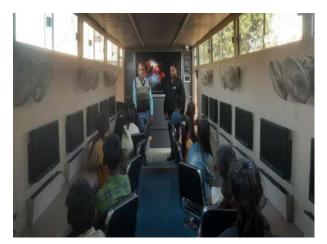

#### Digital Literacy Program at adopted Village Sindoda

Digital Literacy Program at adopted Village Narlai

Digital Literacy Program at Aanganbadi Keendra, Indraprashth Basti, Sidoda

## Digital Literacy Program at Sidodi

Establish an Amrit Vatika at adopted village Moklai under Unnat Bharat Abhiyan and 75 saplings planted by Sarpanch, Panchayat Staff, Govt. School staff, event Coordinators and student volunteers on August 11, 2023