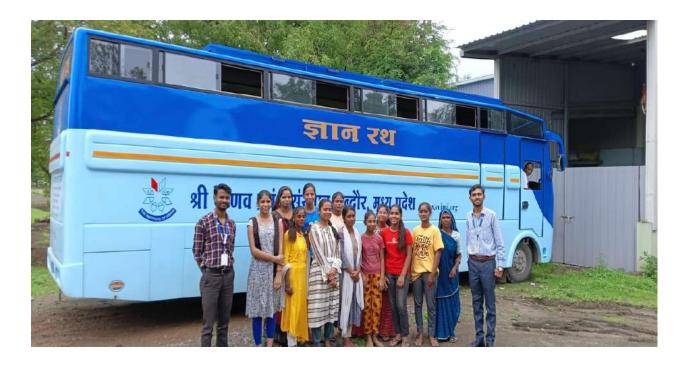

#### Digital Literacy Program at adopted Village Sindoda

Digital Literacy Program at adopted Village Narlai

Digital Literacy Program at Aanganbadi Keendra, Indraprashth Basti, Sidoda

## Digital Literacy Program at Sidodi

Establish an Amrit Vatika at adopted village Moklai under Unnat Bharat Abhiyan and 75 saplings planted by Sarpanch, Panchayat Staff, Govt. School staff, event Coordinators and student volunteers on August 11, 2023