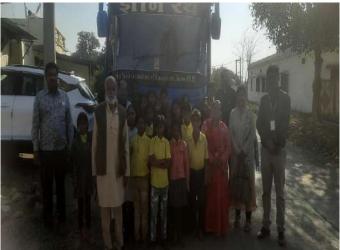

#### Digital Literacy Program at adopted Village Sindoda

Digital Literacy Program at adopted Village Narlai

Digital Literacy Program at Aanganbadi Keendra, Indraprashth Basti, Sidoda

## Digital Literacy Program at Sidodi

Establish an Amrit Vatika at adopted village Moklai under Unnat Bharat Abhiyan and 75 saplings planted by Sarpanch, Panchayat Staff, Govt. School staff, event Coordinators and student volunteers on August 11, 2023