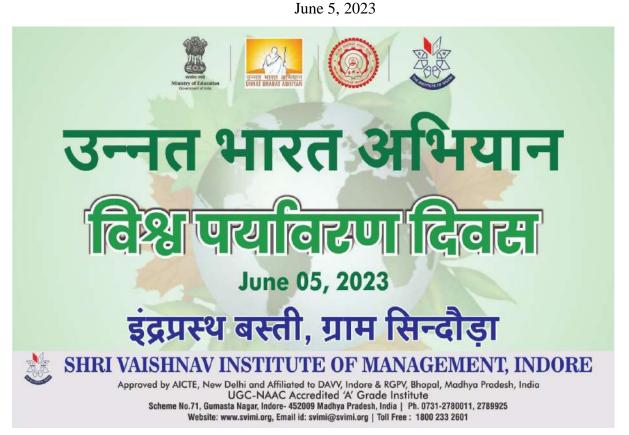

Live broadcast of  $100^{th}$  Episode of Man Ki Baat at adopted village Sindoda April 30, 2023

Environment Awareness, Plantation and E-Poster presentation at Indraprastha basti, adopted village Sindoda on the occasion of World Environment Day