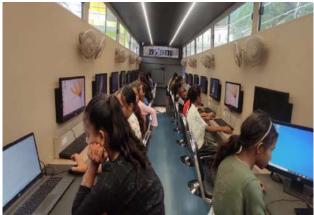

#### Digital Literacy Program at adopted Village Sindoda

Digital Literacy Program at adopted Village Narlai

Digital Literacy Program at Aanganbadi Keendra, Indraprashth Basti, Sidoda

## Digital Literacy Program at Sidodi

Establish an Amrit Vatika at adopted village Moklai under Unnat Bharat Abhiyan and 75 saplings planted by Sarpanch, Panchayat Staff, Govt. School staff, event Coordinators and student volunteers on August 11, 2023