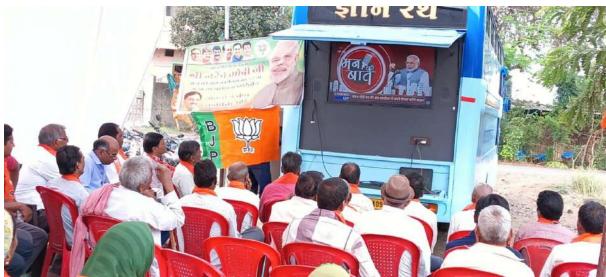

Live broadcast of  $100^{th}$  Episode of Man Ki Baat at adopted village Sindoda April 30, 2023

Environment Awareness, Plantation and E-Poster presentation at Indraprastha basti, adopted village Sindoda on the occasion of World Environment Day